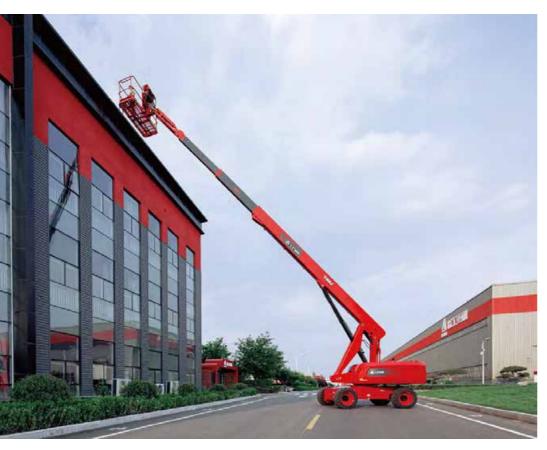

## **HIGHLIGHTS**

LGMG T Series telescopic boom lifts offer great outreach with high working efficiency. Its exceptional all terrain capacities allow the machine to operate on the roughest ground and complete the tasks on time.

- Oscillating axels and four-wheel drive delivers better gradeability on rough terrain.
- Proportional control ensures smooth driving, precise positioning and comfortable operation.
- Continuous 360° rotation expands the operational area and makes operations more convenient.
- Swing out engine tray for easy access and maintenance.
- Intelligent self-diagnostic system for quick troubleshooting.