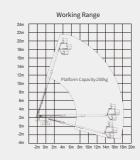

|                                 | T20J (T65J)                 |          | T26J (T85J)                  |            |
|---------------------------------|-----------------------------|----------|------------------------------|------------|
| Measurements                    | Metric                      | US       | Metric                       | US         |
| Working Height Max.             | 21.7m                       | 71.2ft   | 27.9m                        | 91.5ft     |
| Platform Height                 | 19.7m                       | 64.6ft   | 25.9m                        | 84.9ft     |
| Horizontal Outreach             | 17.2m                       | 56.4ft   | 23.32m                       | 76.5ft     |
| Below Ground Reach              | 2.72m                       | 8.92ft   | 2.89m                        | 9.48ft     |
| Platform Length                 | 1.83m                       | 72in     | 2.44m                        | 96in       |
| Platform Width                  | 0.76m                       | 30in     | 0.91m                        | 36in       |
| Platform Capacity               | 250kg                       | 551lbs   | 250/340kg                    | 551/750lbs |
| A Stowed Length                 | 9.47m                       | 31.07ft  | 12.6m                        | 41.3ft     |
| <b>B</b> Overall Width          | 2.495m                      | 8.186ft  | 2.5m                         | 8.2ft      |
| Stowed Height                   | 2.77m                       | 9.09ft   | 2.86m                        | 9.38ft     |
| <b>D</b> Wheelbase              | 2.51m                       | 8.24ft   | 2.85m                        | 9.35ft     |
| Ground Clearance                | 0.395m                      | 1.296ft  | 0.44m                        | 1.44ft     |
| PRODUCTIVITY                    |                             |          |                              |            |
| Platform Occupants Max.(in/out) | 2/2                         | 2/2      | 2/2                          | 2/2        |
| Turntable Rotation              | 360°Co                      | ntinuous | 360°Continuous               |            |
| Turntable Tailswing             | 1.22m                       | 4ft      | 1.42m                        | 4.66ft     |
| Drive Speed-Stowed              | 4.8km/h                     | 3mph     | 4.8km/h                      | 3mph       |
| Drive Speed-Raised              | 0.8km/h                     | 0.5mph   | 0.8km/h                      | 0.5mph     |
| Gradeability                    | 45%                         |          | 45%                          |            |
| Max. Wind Speed                 | 12.5m/s                     | 28mph    | 12.5m/s                      | 28mph      |
| Turning Radius-Inside           | 2.5m                        | 8.2ft    | 3.66m                        | 12ft       |
| Turning Radius-Outside          | 5.5m                        | 18ft     | 6.55m                        | 21.5ft     |
| Max.Slope                       | 2.5/4.5°                    |          | 2.5/4.5°                     |            |
| Tire type                       | RT Foam-filled              |          | RT Foam-filled               |            |
| Tires                           | 355/55D 625                 |          | 18-625                       |            |
| POWER                           |                             |          |                              |            |
| power source                    | Deutz D 2.9L4 36.4kw/48.8hp |          | Deutz TD 2.9L4 55.4kw/74.3hp |            |
| Fuel Tank Capacity              | 100L                        | 26.4gal  | 100L                         | 26.4gal    |
| HYDRAULIC SYSTEM                |                             |          |                              |            |
| Hydraulic Oil Capacity          | 180L                        | 47.5gal  | 180L                         | 47.5gal    |
|                                 |                             |          |                              |            |
| WEIGHT                          |                             |          |                              |            |