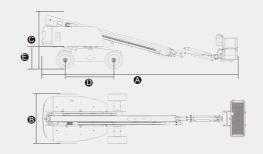

|                                 | T20J (T65J)                 |          | T26J (T85J)                  |            |
|---------------------------------|-----------------------------|----------|------------------------------|------------|
| Measurements                    | Metric                      | US       | Metric                       | US         |
| Working Height Max.             | 21.7m                       | 71.2ft   | 27.9m                        | 91.5ft     |
| Platform Height                 | 19.7m                       | 64.6ft   | 25.9m                        | 84.9ft     |
| Horizontal Outreach             | 17.2m                       | 56.4ft   | 23.32m                       | 76.5ft     |
| Below Ground Reach              | 2.72m                       | 8.92ft   | 2.89m                        | 9.48ft     |
| Platform Length                 | 1.83m                       | 72in     | 2.44m                        | 96in       |
| Platform Width                  | 0.76m                       | 30in     | 0.91m                        | 36in       |
| Platform Capacity               | 250kg                       | 551lbs   | 250/340kg                    | 551/750lbs |
| A Stowed Length                 | 9.47m                       | 31.07ft  | 12.6m                        | 41.3ft     |
| <b>B</b> Overall Width          | 2.495m                      | 8.186ft  | 2.5m                         | 8.2ft      |
| Stowed Height                   | 2.77m                       | 9.09ft   | 2.86m                        | 9.38ft     |
| <b>D</b> Wheelbase              | 2.51m                       | 8.24ft   | 2.85m                        | 9.35ft     |
| Ground Clearance                | 0.395m                      | 1.296ft  | 0.44m                        | 1.44ft     |
| PRODUCTIVITY                    |                             |          |                              |            |
| Platform Occupants Max.(in/out) | 2/2                         | 2/2      | 2/2                          | 2/2        |
| Turntable Rotation              | 360°Co                      | ntinuous | 360°Continuous               |            |
| Turntable Tailswing             | 1.22m                       | 4ft      | 1.42m                        | 4.66ft     |
| Drive Speed-Stowed              | 4.8km/h                     | 3mph     | 4.8km/h                      | 3mph       |
| Drive Speed-Raised              | 0.8km/h                     | 0.5mph   | 0.8km/h                      | 0.5mph     |
| Gradeability                    | 45%                         |          | 45%                          |            |
| Max. Wind Speed                 | 12.5m/s                     | 28mph    | 12.5m/s                      | 28mph      |
| Turning Radius-Inside           | 2.5m                        | 8.2ft    | 3.66m                        | 12ft       |
| Turning Radius-Outside          | 5.5m                        | 18ft     | 6.55m                        | 21.5ft     |
| Max.Slope                       | 2.5/4.5°                    |          | 2.5/4.5°                     |            |
| Tire type                       | RT Foam-filled              |          | RT Foam-filled               |            |
| Tires                           | 355/55D 625                 |          | 18-625                       |            |
| POWER                           |                             |          |                              |            |
| power source                    | Deutz D 2.9L4 36.4kw/48.8hp |          | Deutz TD 2.9L4 55.4kw/74.3hp |            |
| Fuel Tank Capacity              | 100L                        | 26.4gal  | 100L                         | 26.4gal    |
| HYDRAULIC SYSTEM                |                             |          |                              |            |
| Hydraulic Oil Capacity          | 180L                        | 47.5gal  | 180L                         | 47.5gal    |
|                                 |                             |          |                              |            |
| WEIGHT                          |                             |          |                              |            |