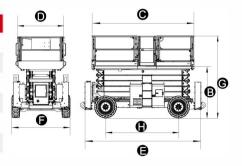

## **SPECIFICATIONS**

| MODELS                                 | SR1623D (SR5390D) |                             |  |
|----------------------------------------|-------------------|-----------------------------|--|
| Measurements                           | Metric            | US                          |  |
| Working Height Max.                    | 17.9m             | 58. <b>7</b> ft             |  |
| A Platform Height-Raised               | 15.9m             | 52.2ft                      |  |
| B Platform Height-Stowed               | 2.08m             | 81.9ft                      |  |
| © Platform Length                      | 3.98m             | 13ft                        |  |
| Platform Width                         | 1.83m             | 6ft                         |  |
| Overall Length(with ladder)            | 4.9m              | 16 <b>f</b> t               |  |
| <b>⑥</b> Overall Width                 | 2.3m              | 7.55ft                      |  |
| <b>⑥</b> Overall Height-Rails Up       | 3.18m             | 10.45ft                     |  |
| Overall Height-Rails Down              | 2.5m              | 8.2ft                       |  |
| Extension Deck (Front/Rear)            | 1.45/1.14m        | 4.75/3.7ft                  |  |
| ♠ Wheelbase                            | 2.85m             | 111.2in                     |  |
| Ground Clearance-Center                | 0.23m             | 0.75ft                      |  |
| PRODUCTIVITY                           |                   |                             |  |
| Platform Occupants Max. (in/out)       | 4/4               | 4/4                         |  |
| Platform Capacity                      | 680kg             | 1500lbs                     |  |
| Platform Capacity-Extension            | 230kg             | 510lbs                      |  |
| Drive Height                           | 8.5m              | 27.9ft                      |  |
| Gradeability-Stowed                    | 40%               |                             |  |
| Turning Radius-Outside                 | 5.33m             | 17.45ft                     |  |
| Raise/Lower Speed                      | 55/55s            |                             |  |
| Brakes                                 | Four-whe          | Four-wheel Brake            |  |
| Drive Mode                             | 4×                | 4                           |  |
| Tires Type                             | Soli              | Solid                       |  |
| Tires Size                             | 835×290mm         | 33×12in                     |  |
| POWER                                  |                   |                             |  |
| Power Source                           | Deutz D2.9 L4 3   | Deutz D2.9 L4 36.4kw/48.8hp |  |
| Fuel Tank Capacity                     | 110L              | 30gal                       |  |
| HYDRAULIC SYSTEM                       |                   |                             |  |
| Hydraulic Oil Capacity                 | 140L              | 37gal                       |  |
| WEIGHT                                 |                   |                             |  |
| Machine Weight(6.58m platform,CE/ANSI) | 8100kg            | 17860lbs                    |  |
| Machine Weight (7.4m platform,CE/ANSI) | 8200kg            | 18080lbs                    |  |
|                                        |                   |                             |  |