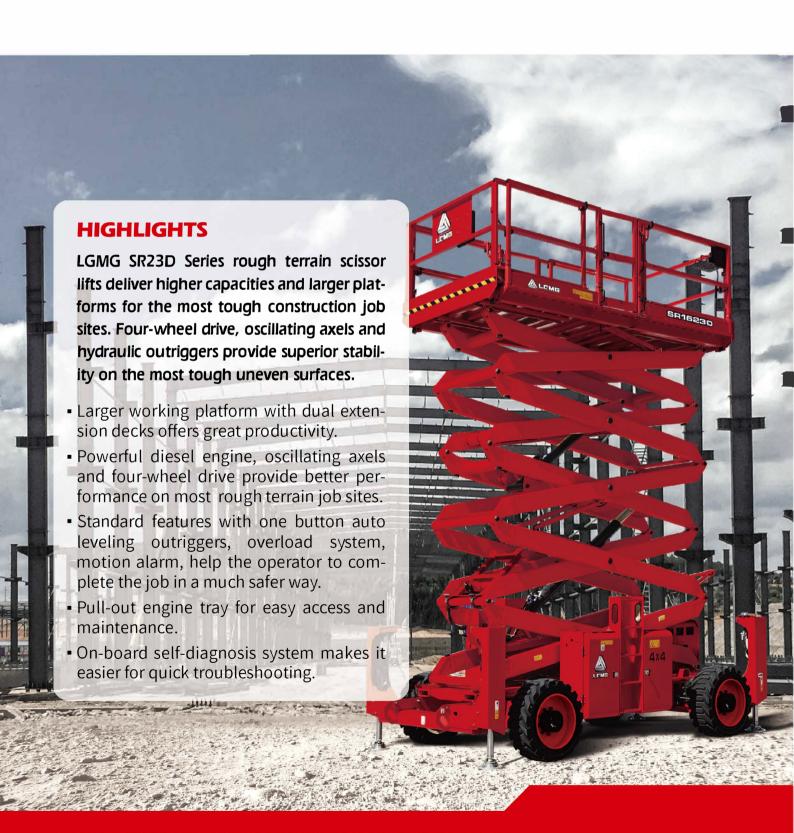

# **DIESEL RT SCISSOR LIFT**

SR1623D (SR5390D)

## **LGMG SR23D Series**

## STANDARD FEATURES

- Proportional control
- Tilt alarm with lift cut-out
- Overload sensing system
- Descent alarm with flashing beacon
- Selflock entry gate
- Auto-leveling outriggers
- Emergency stop button
- On-board diagnostic system
- Oscillating axle
- Four-wheel drive and break
- Horn/Hour meter
- Emergency descent

## **OPTIONAL**

- 6.58m/7.4m platform extension
- AC power to platform
- Platform anti-collision device
- Hydraulic generator
- Solid non-marking tires
- Foam-filled tires
- Foam-filled non-marking tires