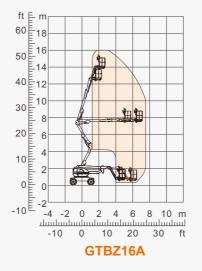

| Model                          | GTBZ18A     | GTBZ16A |  |
|--------------------------------|-------------|---------|--|
| Size                           |             |         |  |
| Max. Working Height            | 18.00m      | 16.00m  |  |
| Max. Platform Height           | 16.00m      | 14.00m  |  |
| Max. Horizontal Reach(+0.6m)   | 8.85m       | 7.47m   |  |
| Up and Over Clearance          | 8.45m       | 7.67m   |  |
| Overall Length(Stowed)         | 7.59m       | 6.94m   |  |
| Overall Length(Transport)      | 5.80m       | 5.15m   |  |
| Overall Width(Stowed)          | 2.30m       |         |  |
| Overall Height(Stowed)         | 2.48m       |         |  |
| Platform Size(Length×Width)    | 1.80m×0.76m |         |  |
| Turntable Tailswing            | 0           |         |  |
| Ground Clearance               | 0.30m       |         |  |
| Wheelbase 🖹                    | 2.20m       |         |  |
| Turning Radius(Inside/Outside) | 2.85m/3.46m |         |  |
| Tyres                          | 33×12-20    |         |  |