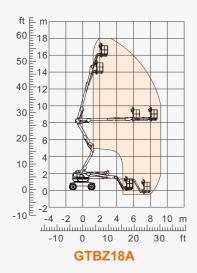

| Model                          | GTBZ18A     | GTBZ16A |  |
|--------------------------------|-------------|---------|--|
| Size                           |             |         |  |
| Max. Working Height            | 18.00m      | 16.00m  |  |
| Max. Platform Height           | 16.00m      | 14.00m  |  |
| Max. Horizontal Reach(+0.6m)   | 8.85m       | 7.47m   |  |
| Up and Over Clearance          | 8.45m       | 7.67m   |  |
| Overall Length(Stowed)         | 7.59m       | 6.94m   |  |
| Overall Length(Transport)      | 5.80m       | 5.15m   |  |
| Overall Width(Stowed)          | 2.30m       |         |  |
| Overall Height(Stowed)         | 2.48m       |         |  |
| Platform Size(Length×Width)    | 1.80m×0.76m |         |  |
| Turntable Tailswing            | 0           |         |  |
| Ground Clearance               | 0.30m       |         |  |
| Wheelbase 🖹                    | 2.20m       |         |  |
| Turning Radius(Inside/Outside) | 2.85m/3.46m |         |  |
| Tyres                          | 33×12-20    |         |  |