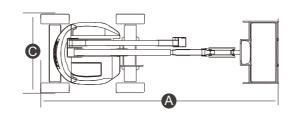

| Model                          | GTBZ18A     | GTBZ16A |  |
|--------------------------------|-------------|---------|--|
| Size                           |             |         |  |
| Max. Working Height            | 18.00m      | 16.00m  |  |
| Max. Platform Height           | 16.00m      | 14.00m  |  |
| Max. Horizontal Reach(+0.6m)   | 8.85m       | 7.47m   |  |
| Up and Over Clearance          | 8.45m       | 7.67m   |  |
| Overall Length(Stowed)         | 7.59m       | 6.94m   |  |
| Overall Length(Transport)      | 5.80m       | 5.15m   |  |
| Overall Width(Stowed)          | 2.30m       |         |  |
| Overall Height(Stowed)         | 2.48m       |         |  |
| Platform Size(Length×Width)    | 1.80m×0.76m |         |  |
| Turntable Tailswing            | 0           |         |  |
| Ground Clearance               | 0.30m       |         |  |
| Wheelbase 🖹                    | 2.20m       |         |  |
| Turning Radius(Inside/Outside) | 2.85m/3.46m |         |  |
| Tyres                          | 33×12-20    |         |  |