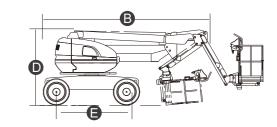

| Model                          | GTBZ18A     | GTBZ16A |  |
|--------------------------------|-------------|---------|--|
| Size                           |             |         |  |
| Max. Working Height            | 18.00m      | 16.00m  |  |
| Max. Platform Height           | 16.00m      | 14.00m  |  |
| Max. Horizontal Reach(+0.6m)   | 8.85m       | 7.47m   |  |
| Up and Over Clearance          | 8.45m       | 7.67m   |  |
| Overall Length(Stowed)         | 7.59m       | 6.94m   |  |
| Overall Length(Transport)      | 5.80m       | 5.15m   |  |
| Overall Width(Stowed)          | 2.30m       |         |  |
| Overall Height(Stowed)         | 2.48m       |         |  |
| Platform Size(Length×Width)    | 1.80m×0.76m |         |  |
| Turntable Tailswing            | 0           |         |  |
| Ground Clearance               | 0.30m       |         |  |
| Wheelbase 🖹                    | 2.20m       |         |  |
| Turning Radius(Inside/Outside) | 2.85m/3.46m |         |  |
| Tyres                          | 33×12-20    |         |  |