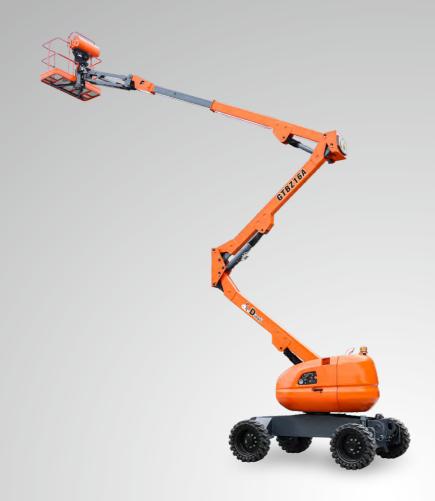

## Self-propelled Articulating Boom Lifts(Engine Types)

The Maximum Working Height Covers 16-18m And The Maximum Load Is 230kg. As The Power Source, The Diesel Engine Has The Advantages Of Strong Power, Flexible Operation, Safe And Reliable Operation, Strong Spanning Ability And So On. It Is Suitable For The Working Place With Poor Environment.