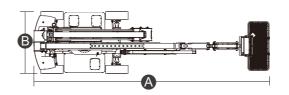

| Model                          | BA22ERT         | BA20ERT          |
|--------------------------------|-----------------|------------------|
| Size                           |                 |                  |
| Max. Working Height            | 22.21m          | 20.28m           |
| Max. Platform Height           | 20.21m          | 18.28m           |
| Max. Horizontal Reach          | 12.72m          | 10.69m           |
| Overall Length(Stowed)         | 9.55m           | 8.72m            |
| Overall Width(Stowed)          | 2.29m           | 2.29m            |
| Overall Height(Stowed)         | 2.49m           | 2.49m            |
| Platform Size(Length×Width)    | 1.83m×0.79m     | 1.83m×0.79m      |
| Turntable Tailswing            | 0.93m           | 0.73m            |
| Ground Clearance               | 0.279m          | 0.279m           |
| Wheelbase 🕒                    | 2.4m            | 2.4m             |
| Turning Radius(Inside/Outside) | 1.56m/2.57m     | 1.56m/2.57m      |
| Tyres                          | 315/55 D20      | 315/55 D20       |
| Up and Over Clearance          | 8.13m           | 7.7m             |
| Max. Down Probing Depth        | 1.77m           | 1.263m           |
| Performance                    |                 |                  |
| Gradeability                   | 30%             |                  |
| S.W.L                          | 230kg           |                  |
| Max. Occupants                 | 2               |                  |
| Travel Speed(Stowed)           | 6.1km/h         |                  |
| Travel Speed(Raised)           | 1.1km/h         |                  |
| Max.Working Slope              | X-5°/Y-5°       |                  |
| Turret Rotation                | 360 °Continuous |                  |
| Platform Rotation              | +/-90°          |                  |
| Jib Movement                   | +70°/-60°       |                  |
| Weight                         |                 |                  |
| Overall Weight                 | 10100kg         | 9590kg           |
| Power                          |                 |                  |
|                                |                 |                  |
| Battery                        | 24×2\           | //375Ah          |
|                                |                 | //375Ah<br>//60A |