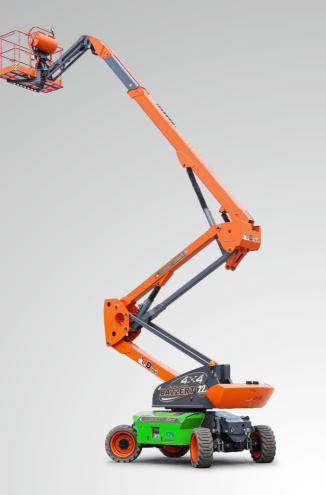

## Self-propelled Articulating Boom Lifts(Electric Axle Types)

The Maximum Working Height Is From 20.28 Meters To 22.21 Meters, And The Maximum Load Is 230kg. Equipped With A Special Axle For Aerial Working Platforms, And Adopting 4WD And 4WS, Stronger Off-road Capability, With The Advantages Of Noiseless, Long Endurance Ability, Easy Maintenance, Strong Power, Environmental Protection. In Addition To The Working Conditions Of The Engine Type, It Can Also Be Competent For Indoor Working Conditions Such As Residential Areas, Airports And Shopping Malls With Higher Environmental Requirements.