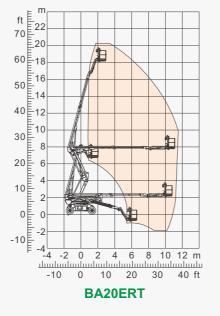

| Model                          | BA22ERT         | BA20ERT          |
|--------------------------------|-----------------|------------------|
| Size                           |                 |                  |
| Max. Working Height            | 22.21m          | 20.28m           |
| Max. Platform Height           | 20.21m          | 18.28m           |
| Max. Horizontal Reach          | 12.72m          | 10.69m           |
| Overall Length(Stowed)         | 9.55m           | 8.72m            |
| Overall Width(Stowed)          | 2.29m           | 2.29m            |
| Overall Height(Stowed)         | 2.49m           | 2.49m            |
| Platform Size(Length×Width)    | 1.83m×0.79m     | 1.83m×0.79m      |
| Turntable Tailswing            | 0.93m           | 0.73m            |
| Ground Clearance               | 0.279m          | 0.279m           |
| Wheelbase 🕒                    | 2.4m            | 2.4m             |
| Turning Radius(Inside/Outside) | 1.56m/2.57m     | 1.56m/2.57m      |
| Tyres                          | 315/55 D20      | 315/55 D20       |
| Up and Over Clearance          | 8.13m           | 7.7m             |
| Max. Down Probing Depth        | 1.77m           | 1.263m           |
| Performance                    |                 |                  |
| Gradeability                   | 30%             |                  |
| S.W.L                          | 230kg           |                  |
| Max. Occupants                 | 2               |                  |
| Travel Speed(Stowed)           | 6.1km/h         |                  |
| Travel Speed(Raised)           | 1.1km/h         |                  |
| Max.Working Slope              | X-5°/Y-5°       |                  |
| Turret Rotation                | 360 °Continuous |                  |
| Platform Rotation              | +/-90°          |                  |
| Jib Movement                   | +70°/-60°       |                  |
| Weight                         |                 |                  |
| Overall Weight                 | 10100kg         | 9590kg           |
| Power                          |                 |                  |
|                                |                 |                  |
| Battery                        | 24×2\           | //375Ah          |
|                                |                 | //375Ah<br>//60A |