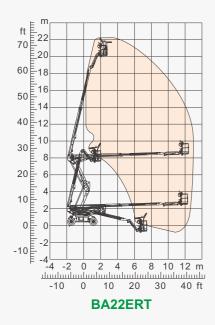

| Model                          | BA22ERT         | BA20ERT          |
|--------------------------------|-----------------|------------------|
| Size                           |                 |                  |
| Max. Working Height            | 22.21m          | 20.28m           |
| Max. Platform Height           | 20.21m          | 18.28m           |
| Max. Horizontal Reach          | 12.72m          | 10.69m           |
| Overall Length(Stowed)         | 9.55m           | 8.72m            |
| Overall Width(Stowed)          | 2.29m           | 2.29m            |
| Overall Height(Stowed)         | 2.49m           | 2.49m            |
| Platform Size(Length×Width)    | 1.83m×0.79m     | 1.83m×0.79m      |
| Turntable Tailswing            | 0.93m           | 0.73m            |
| Ground Clearance               | 0.279m          | 0.279m           |
| Wheelbase 🕒                    | 2.4m            | 2.4m             |
| Turning Radius(Inside/Outside) | 1.56m/2.57m     | 1.56m/2.57m      |
| Tyres                          | 315/55 D20      | 315/55 D20       |
| Up and Over Clearance          | 8.13m           | 7.7m             |
| Max. Down Probing Depth        | 1.77m           | 1.263m           |
| Performance                    |                 |                  |
| Gradeability                   | 30%             |                  |
| S.W.L                          | 230kg           |                  |
| Max. Occupants                 | 2               |                  |
| Travel Speed(Stowed)           | 6.1km/h         |                  |
| Travel Speed(Raised)           | 1.1km/h         |                  |
| Max.Working Slope              | X-5°/Y-5°       |                  |
| Turret Rotation                | 360 °Continuous |                  |
| Platform Rotation              | +/-90°          |                  |
| Jib Movement                   | +70°/-60°       |                  |
| Weight                         |                 |                  |
| Overall Weight                 | 10100kg         | 9590kg           |
| Power                          |                 |                  |
|                                |                 |                  |
| Battery                        | 24×2\           | //375Ah          |
|                                |                 | //375Ah<br>//60A |