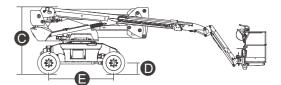

| Model                          | BA22ERT         | BA20ERT          |
|--------------------------------|-----------------|------------------|
| Size                           |                 |                  |
| Max. Working Height            | 22.21m          | 20.28m           |
| Max. Platform Height           | 20.21m          | 18.28m           |
| Max. Horizontal Reach          | 12.72m          | 10.69m           |
| Overall Length(Stowed)         | 9.55m           | 8.72m            |
| Overall Width(Stowed)          | 2.29m           | 2.29m            |
| Overall Height(Stowed)         | 2.49m           | 2.49m            |
| Platform Size(Length×Width)    | 1.83m×0.79m     | 1.83m×0.79m      |
| Turntable Tailswing            | 0.93m           | 0.73m            |
| Ground Clearance               | 0.279m          | 0.279m           |
| Wheelbase 🕒                    | 2.4m            | 2.4m             |
| Turning Radius(Inside/Outside) | 1.56m/2.57m     | 1.56m/2.57m      |
| Tyres                          | 315/55 D20      | 315/55 D20       |
| Up and Over Clearance          | 8.13m           | 7.7m             |
| Max. Down Probing Depth        | 1.77m           | 1.263m           |
| Performance                    |                 |                  |
| Gradeability                   | 30%             |                  |
| S.W.L                          | 230kg           |                  |
| Max. Occupants                 | 2               |                  |
| Travel Speed(Stowed)           | 6.1km/h         |                  |
| Travel Speed(Raised)           | 1.1km/h         |                  |
| Max.Working Slope              | X-5°/Y-5°       |                  |
| Turret Rotation                | 360 °Continuous |                  |
| Platform Rotation              | +/-90°          |                  |
| Jib Movement                   | +70°/-60°       |                  |
| Weight                         |                 |                  |
| Overall Weight                 | 10100kg         | 9590kg           |
| Power                          |                 |                  |
|                                |                 |                  |
| Battery                        | 24×2\           | //375Ah          |
|                                |                 | //375Ah<br>//60A |