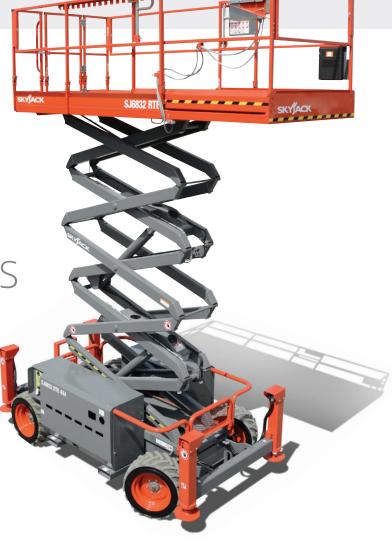

SJ6832 RTE ELECTRIC ROUGH TERRAIN SCISSORS

#### STANDARD FEATURES

- Crossover symmetrical 4WD
- Drivable at full height with roll out deck fully extended
- 1.52 m roll out extension deck
- 16hp AC electric motor with motor controller
- 48V 250Ah battery pack
- Low voltage battery protection
- Multiple wet disc spring applied, hydraulic release (SAHR) brakes
- AC power to platform
- 45% Gradeability
- Foam filled grip lug non-marking tyres
- Tilt alarm with drive & lift cut-out
- Lanyard attachment points
- Overload sensing system
- Lowering warning system
- Scissor guards
- Operator horn
- Hinged railing system
- Forklift pockets and tie down/lift lugs
- Full height spring-hinged gate at rear of unit
- Relay based control system
- Color coded and numbered wiring