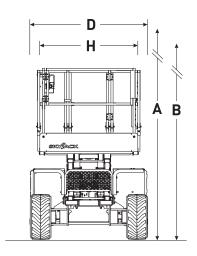

# SJ6832 RTE ELECTRIC ROUGH TERRAIN SCISSORS

| Dimensions                            | SJ6832 RTE                  |
|---------------------------------------|-----------------------------|
| A Work Height                         | 11.75 m                     |
| B Raised Platform Height              | 9.75 m                      |
| C Lowered Platform Height             | 1.37 m                      |
| D Overall Width                       | 1.76 m                      |
| E Overall Length                      | 2.72 m (*3.35 m)            |
| F Stowed Height (Rails Up)            | 2.51 m                      |
| G Stowed Height (Rails Down)          | 1.75 m                      |
| H Platform Width (Inside Dimension)   | 1.42 m                      |
| Platform Length (Inside Dimension)    | 2.44 m                      |
| Specifications                        | SJ6832 RTE                  |
| Extension Deck                        | 1.52 m                      |
| Ground Clearance                      | 0.20 m                      |
| Wheelbase                             | 2.04 m                      |
| Weight                                | 3778 kg (*3844 kg)          |
| Gradeability                          | 45%                         |
| Turning Radius (Inside)               | 1.52 m                      |
| Turning Radius (Outside)              | 3.96 m                      |
| Lift Time (With Rated Load)           | 39 sec                      |
| Lower time (With Rated Load)          | 36 sec                      |
| Drive Speed (Stowed)                  | 5.6 km/h                    |
| Drive Speed (Raised)                  | 0.6 km/h                    |
| Maximum Drive Height                  | Full Height                 |
| Capacity (Overall)                    | 454 kg                      |
| Distributed Capacity (Main Platform)  | 318 kg                      |
| Distributed Capacity (Extension Deck) | 136 kg                      |
| Local Floor Load (With Rated Load)    | 1269 kPa                    |
| Overall Floor Load (With Rated Load)  | 13 kPa                      |
| Maximum # of Persons                  | 4 (to 7.92m) / 2 (to 9.75m) |
| Tyre Type                             | Foam Filled Non-Marking     |
| Tyre Size                             | 26 x 12                     |