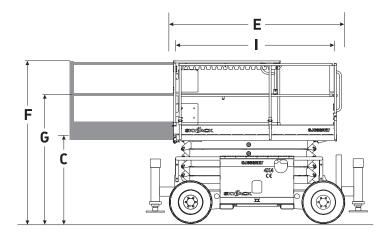

# SJ6832 RTE ELECTRIC ROUGH TERRAIN SCISSORS

| Dimensions                            | SJ6832 RTE                  |
|---------------------------------------|-----------------------------|
| A Work Height                         | 11.75 m                     |
| B Raised Platform Height              | 9.75 m                      |
| C Lowered Platform Height             | 1.37 m                      |
| D Overall Width                       | 1.76 m                      |
| E Overall Length                      | 2.72 m (*3.35 m)            |
| F Stowed Height (Rails Up)            | 2.51 m                      |
| G Stowed Height (Rails Down)          | 1.75 m                      |
| H Platform Width (Inside Dimension)   | 1.42 m                      |
| Platform Length (Inside Dimension)    | 2.44 m                      |
| Specifications                        | SJ6832 RTE                  |
| Extension Deck                        | 1.52 m                      |
| Ground Clearance                      | 0.20 m                      |
| Wheelbase                             | 2.04 m                      |
| Weight                                | 3778 kg (*3844 kg)          |
| Gradeability                          | 45%                         |
| Turning Radius (Inside)               | 1.52 m                      |
| Turning Radius (Outside)              | 3.96 m                      |
| Lift Time (With Rated Load)           | 39 sec                      |
| Lower time (With Rated Load)          | 36 sec                      |
| Drive Speed (Stowed)                  | 5.6 km/h                    |
| Drive Speed (Raised)                  | 0.6 km/h                    |
| Maximum Drive Height                  | Full Height                 |
| Capacity (Overall)                    | 454 kg                      |
| Distributed Capacity (Main Platform)  | 318 kg                      |
| Distributed Capacity (Extension Deck) | 136 kg                      |
| Local Floor Load (With Rated Load)    | 1269 kPa                    |
| Overall Floor Load (With Rated Load)  | 13 kPa                      |
| Maximum # of Persons                  | 4 (to 7.92m) / 2 (to 9.75m) |
| Tyre Type                             | Foam Filled Non-Marking     |
| Tyre Size                             | 26 x 12                     |