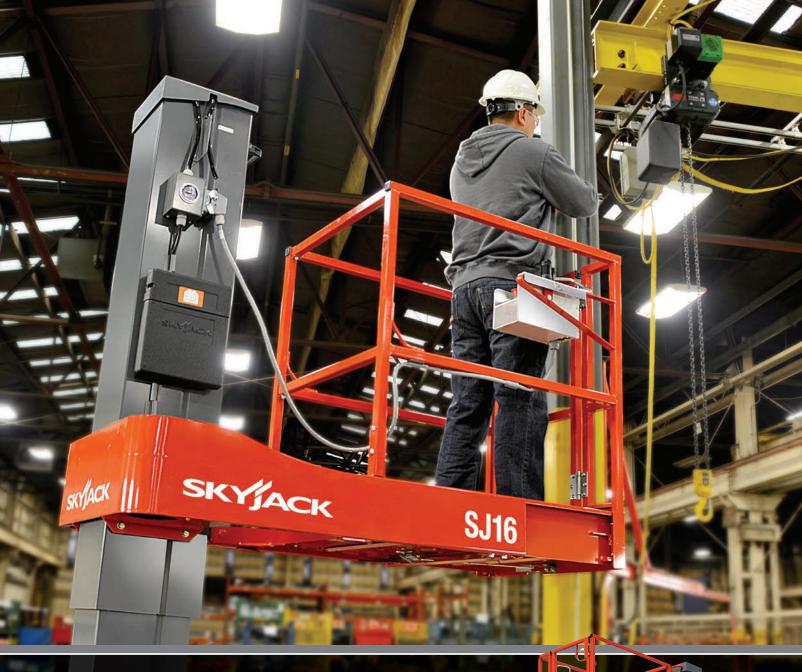

# SJ12 | SJ16 SELF PROPELLED VERTICAL MAST LIFTS

Skyjack's SJ 12 and SJ 16 self propelled vertical mast lifts provide a compact footprint and superior maneuverability. When operating in tight workspaces, a high degree steer angle allows for superior functionality and fl exibility by offering zero inside turning radius. Both models feature a 0.41 m traversing platform, providing increased access and the ability to reach over potential obstacles. A unique slide away platform provides easy access to components, when raised or in the stowed position.

Skyjack's standard color coded and numbered wiring system with hard-wired relay based controls help to ensure both the SJ 12 and SJ 16 live up to Skyjack's reputation for quality and serviceability.

## STANDARD FEATURES

- Drivable at full height
- Variable speed, front two wheel hydraulic drive

2006/42/CE

- Zero inside turning radius
- Dual holding brakes
- Proportional controls
- 0.41 m Traversing platform
- 24V DC power source
- Low voltage battery protection
- 30% gradeability
- Solid rubber, non-marking tyres
- Pothole protection system
- Wiring for AC outlet at platform
- 12.5 m/s (28 mph) wind rating (SJ 12 only)
- Tilt alarm with drive & lift cut-out
- Lanyard attachment points
- Operator horn
- Lift rings/tie downs
- Full height spring hinged gate
- Relay based control system
- Color coded and numbered wiring system