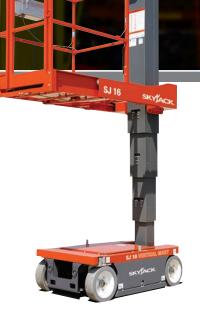

# SJ12 | SJ16 SELF PROPELLED VERTICAL MAST LIFTS

Skyjack's SJ 12 and SJ 16 self propelled vertical mast lifts provide a compact footprint and superior maneuverability. When operating in tight workspaces, a high degree steer angle allows for superior functionality and fl exibility by offering zero inside turning radius. Both models feature a 0.41 m traversing platform, providing increased access and the ability to reach over potential obstacles. A unique slide away platform provides easy access to components, when raised or in the stowed position.

# SELF PROPELLED VERTICAL MAST LIFTS

**SJ12** 

**SJ16** 

| SI EON IGATIONS                       | 3312        | 3310        |
|---------------------------------------|-------------|-------------|
| A Work Height                         | 5.65 m      | 6.75 m      |
| B Raised Platform Height              | 3.65 m      | 4.75 m      |
| C Lowered Platform Height             | 0.45 m      | 0.45 m      |
| D Overall Width                       | 0.76 m      | 0.76 m      |
| E Overall Length                      | 1.37 m      | 1.37 m      |
| E Stowed Height                       | 1.79 m      | 1.79 m      |
| G Platform Width (Inside Dimension)   | 0.69 m      | 0.69 m      |
| H Platform Length (Outside Dimension) | 0.93 m      | 0.93 m      |
| Ground Clearance (Stowed)             | 6.35 cm     | 5.33 cm     |
| Ground Clearance (Raised)             | 1.60 cm     | 1.60 cm     |
| Wheelbase                             | 1.05 m      | 1.05 m      |
| Weight                                | 782 kg      | 966 kg      |
| Local Floor Load (With Rated Load)    | 696 kPa     | 827 kPa     |
| Local Floor Load (No Load)            | 552 kPa     | 634 kPa     |
| Gradeability                          | 30 %        | 30%         |
| Turning Radius (Inside)               | 0           | 0           |
| Turning Radius (Outside)              | 1.40 m      | 1.40 m      |
| Lift Time (With Rated Load)           | 16 seconds  | 18 seconds  |
| Drive Speed (Stowed)                  | 4.0 km/h    | 4.0 km/h    |
| Drive Speed (Raised)                  | 0.8 km/h    | 0.8 km/h    |
| Maximum Drive Height                  | Full Height | Full Height |
| Capacity (Overall)                    | 227 kg      | 227 kg      |
|                                       |             |             |