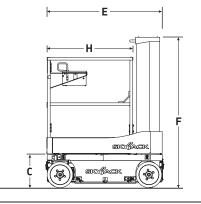

# SELF PROPELLED VERTICAL MAST LIFTS

**SJ12** 

**SJ16** 

| SI EON IGATIONS                       | 3312        | 3310        |
|---------------------------------------|-------------|-------------|
| A Work Height                         | 5.65 m      | 6.75 m      |
| B Raised Platform Height              | 3.65 m      | 4.75 m      |
| C Lowered Platform Height             | 0.45 m      | 0.45 m      |
| D Overall Width                       | 0.76 m      | 0.76 m      |
| E Overall Length                      | 1.37 m      | 1.37 m      |
| E Stowed Height                       | 1.79 m      | 1.79 m      |
| G Platform Width (Inside Dimension)   | 0.69 m      | 0.69 m      |
| H Platform Length (Outside Dimension) | 0.93 m      | 0.93 m      |
| Ground Clearance (Stowed)             | 6.35 cm     | 5.33 cm     |
| Ground Clearance (Raised)             | 1.60 cm     | 1.60 cm     |
| Wheelbase                             | 1.05 m      | 1.05 m      |
| Weight                                | 782 kg      | 966 kg      |
| Local Floor Load (With Rated Load)    | 696 kPa     | 827 kPa     |
| Local Floor Load (No Load)            | 552 kPa     | 634 kPa     |
| Gradeability                          | 30 %        | 30%         |
| Turning Radius (Inside)               | 0           | 0           |
| Turning Radius (Outside)              | 1.40 m      | 1.40 m      |
| Lift Time (With Rated Load)           | 16 seconds  | 18 seconds  |
| Drive Speed (Stowed)                  | 4.0 km/h    | 4.0 km/h    |
| Drive Speed (Raised)                  | 0.8 km/h    | 0.8 km/h    |
| Maximum Drive Height                  | Full Height | Full Height |
| Capacity (Overall)                    | 227 kg      | 227 kg      |
|                                       |             |             |