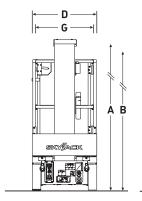

# SELF PROPELLED VERTICAL MAST LIFTS

**SJ12** 

**SJ16** 

| SI EON IGATIONS                       | 3312        | 3310        |
|---------------------------------------|-------------|-------------|
| A Work Height                         | 5.65 m      | 6.75 m      |
| B Raised Platform Height              | 3.65 m      | 4.75 m      |
| C Lowered Platform Height             | 0.45 m      | 0.45 m      |
| D Overall Width                       | 0.76 m      | 0.76 m      |
| E Overall Length                      | 1.37 m      | 1.37 m      |
| E Stowed Height                       | 1.79 m      | 1.79 m      |
| G Platform Width (Inside Dimension)   | 0.69 m      | 0.69 m      |
| H Platform Length (Outside Dimension) | 0.93 m      | 0.93 m      |
| Ground Clearance (Stowed)             | 6.35 cm     | 5.33 cm     |
| Ground Clearance (Raised)             | 1.60 cm     | 1.60 cm     |
| Wheelbase                             | 1.05 m      | 1.05 m      |
| Weight                                | 782 kg      | 966 kg      |
| Local Floor Load (With Rated Load)    | 696 kPa     | 827 kPa     |
| Local Floor Load (No Load)            | 552 kPa     | 634 kPa     |
| Gradeability                          | 30 %        | 30%         |
| Turning Radius (Inside)               | 0           | 0           |
| Turning Radius (Outside)              | 1.40 m      | 1.40 m      |
| Lift Time (With Rated Load)           | 16 seconds  | 18 seconds  |
| Drive Speed (Stowed)                  | 4.0 km/h    | 4.0 km/h    |
| Drive Speed (Raised)                  | 0.8 km/h    | 0.8 km/h    |
| Maximum Drive Height                  | Full Height | Full Height |
| Capacity (Overall)                    | 227 kg      | 227 kg      |
|                                       |             |             |