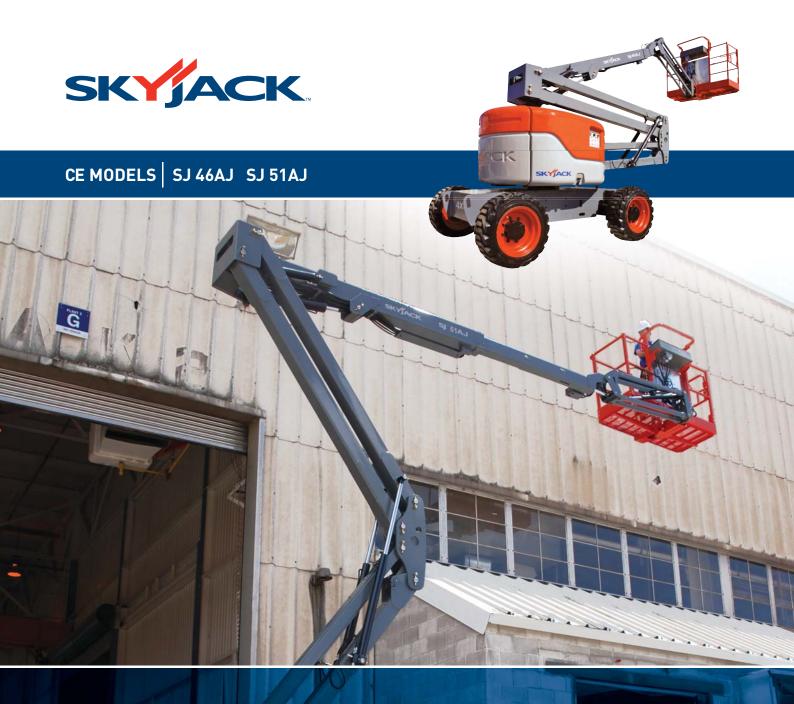

# Articulating BOOM LIFTS

Skyjack's new A-SERIES Articulating Boom has been engineered utilising many of Skyjack's robust and reliable design features. The A-SERIES boom lifts are available in two configurations featuring the 46AJ and 51AJ models. Both models boast an industry leading, standard equipped, 360 degree continuous turret rotation. Zero tail swing compliments the turret design allowing for flexible operation in tight locations.

Superior positive traction and terrainability is provided by the axle based 4WD used in many of Skyjack product designs, which accounts for a proven low maintenance, rugged and reliable drive train. The AJ's are equipped with a rear axle hydraulic differential lock/unlock switch allowing the operator to lock the rear differential when negotiating rough terrain. The unlocked position improves turning radius and reduces tire marks on hard surfaces.

Other key features include; direction sensing drive and steer controls, true vertical rise with riser function which prevents drifting forward or backwards, analog based controls and Skyjack's standard colour coded and numbered wiring system.