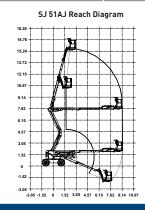

# **Articulating Boom Lifts**

| Dimensional Specifications | SJ 46AJ         | SJ 51AJ         |
|----------------------------|-----------------|-----------------|
| Platform Height            | 14,15 m         | 15,58 m         |
| Horizontal Reach           | 7,68 m          | 9,16 m          |
| Up and Over Height         | 7,63 m          | 7,63 m          |
| Platform Size              | 1,83 m x 0,76 m | 1,83 m x 0,76 m |
| Stowed Width               | 2,24 m          | 2,24 m          |
| Tailswing                  | ZER0            | ZER0            |
| Stowed Height              | 2,07 m          | 2,07 m          |
| Stowed Length              | 6,50 m          | 7,25 m          |
| Wheelbase                  | 2,03 m          | 2,03 m          |
| Ground Clearance           | 0,40 m          | 0,40 m          |
| Rotation                   | 360° Continuous |                 |
| Platform Rotation          | 180°            | 180°            |
| Jib Length                 | 1,42 m          | 1,42 m          |
| Jib Range +/-              | +70° / -75°     | +70° / -75°     |
| Weight                     | 6981 kg         | 7316 kg         |
| Gradeability               | 45%             | 45%             |
| Turning Radius (Inside)    | 2,48 m          | 2,48 m          |
| Turning Radius (Outside)   | 5,15 m          | 5,15 m          |
| Axle Oscillation           | 0,20 m          | 0,20 m          |
| Drive Speed (High speed)   | 7,7 km/h        | 7,7 km/h        |
| Capacity                   | 227 kg          | 227 kg          |
| Maximum # of Persons       | 2               | 2               |