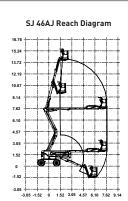

# **Articulating Boom Lifts**

| Dimensional Specifications | SJ 46AJ         | SJ 51AJ         |
|----------------------------|-----------------|-----------------|
| Platform Height            | 14,15 m         | 15,58 m         |
| Horizontal Reach           | 7,68 m          | 9,16 m          |
| Up and Over Height         | 7,63 m          | 7,63 m          |
| Platform Size              | 1,83 m x 0,76 m | 1,83 m x 0,76 m |
| Stowed Width               | 2,24 m          | 2,24 m          |
| Tailswing                  | ZER0            | ZER0            |
| Stowed Height              | 2,07 m          | 2,07 m          |
| Stowed Length              | 6,50 m          | 7,25 m          |
| Wheelbase                  | 2,03 m          | 2,03 m          |
| Ground Clearance           | 0,40 m          | 0,40 m          |
| Rotation                   | 360° Continuous |                 |
| Platform Rotation          | 180°            | 180°            |
| Jib Length                 | 1,42 m          | 1,42 m          |
| Jib Range +/-              | +70° / -75°     | +70° / -75°     |
| Weight                     | 6981 kg         | 7316 kg         |
| Gradeability               | 45%             | 45%             |
| Turning Radius (Inside)    | 2,48 m          | 2,48 m          |
| Turning Radius (Outside)   | 5,15 m          | 5,15 m          |
| Axle Oscillation           | 0,20 m          | 0,20 m          |
| Drive Speed (High speed)   | 7,7 km/h        | 7,7 km/h        |
| Capacity                   | 227 kg          | 227 kg          |
| Maximum # of Persons       | 2               | 2               |