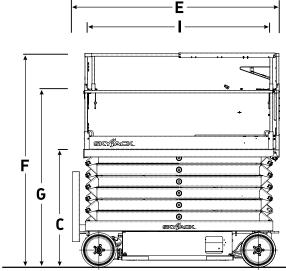

## SJIII 4740 ELECTRIC SCISSOR LIFT

| Dimensions                            | SJIII 4740  |
|---------------------------------------|-------------|
| A Work Height                         | 13.80 m     |
| B Raised Platform Height              | 11.80 m     |
| C Lowered Platform Height             | 1.37 m      |
| D Overall Width                       | 1.19 m      |
| E Overall Length (Platform Retracted) | 2.40 m      |
| F Stowed Height (Rails Up)            | 2.48 m      |
| G Stowed Height (Rails Down)          | 2.21 m      |
| H Platform Width (Inside Railing)     | 1.06 m      |
| l Platform Inside Length (Retracted)  | 2.19 m      |
| Specifications                        | SJIII 4740  |
| Extension Deck (Roll Out)             | 0.90 m      |
| Ground Clearance (Pothole Raised)     | 8.10 cm     |
| Ground Clearance (Pothole Deployed)   | 1.90 cm     |
| Wheelbase                             | 1.85 m      |
| Weight                                | 2985 kg     |
| Gradeability                          | 25%         |
| Turning Radius (Inside)               | 0.54 m      |
| Turning Radius (Outside)              | 2.58 m      |
| Lift Time (With Rated Load)           | 71 sec      |
| Lowered Time (With Rated Load)        | 41 sec      |
| Drive Speed (Stowed)                  | 3.2 km/h    |
| Drive Speed (Raised)                  | 1.0 km/h    |
| Maximum Drive Height                  | Full Height |
| Capacity (Overall)                    | 350 kg      |
| Maximum # of Persons (Indoor/Outdoor) | 3/0         |
| Tire Type                             | Solid, N/M  |
| Tire Size                             | 16 x 5 x 12 |