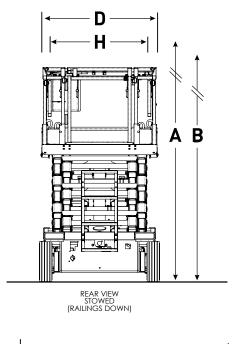

## SJIII 4740 ELECTRIC SCISSOR LIFT

| Dimensions                            | SJIII 4740  |
|---------------------------------------|-------------|
| A Work Height                         | 13.80 m     |
| B Raised Platform Height              | 11.80 m     |
| C Lowered Platform Height             | 1.37 m      |
| D Overall Width                       | 1.19 m      |
| E Overall Length (Platform Retracted) | 2.40 m      |
| F Stowed Height (Rails Up)            | 2.48 m      |
| G Stowed Height (Rails Down)          | 2.21 m      |
| H Platform Width (Inside Railing)     | 1.06 m      |
| l Platform Inside Length (Retracted)  | 2.19 m      |
| Specifications                        | SJIII 4740  |
| Extension Deck (Roll Out)             | 0.90 m      |
| Ground Clearance (Pothole Raised)     | 8.10 cm     |
| Ground Clearance (Pothole Deployed)   | 1.90 cm     |
| Wheelbase                             | 1.85 m      |
| Weight                                | 2985 kg     |
| Gradeability                          | 25%         |
| Turning Radius (Inside)               | 0.54 m      |
| Turning Radius (Outside)              | 2.58 m      |
| Lift Time (With Rated Load)           | 71 sec      |
| Lowered Time (With Rated Load)        | 41 sec      |
| Drive Speed (Stowed)                  | 3.2 km/h    |
| Drive Speed (Raised)                  | 1.0 km/h    |
| Maximum Drive Height                  | Full Height |
| Capacity (Overall)                    | 350 kg      |
| Maximum # of Persons (Indoor/Outdoor) | 3/0         |
| Tire Type                             | Solid, N/M  |
| Tire Size                             | 16 x 5 x 12 |