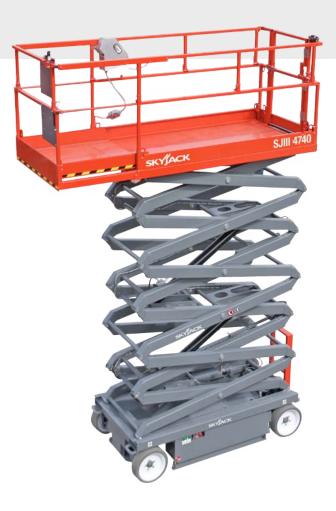

# SJIII 4740 ELECTRIC SCISSOR LIFT

## STANDARD FEATURES

- Drivable at full height with roll out deck fully extended
- Variable speed, front wheel hydraulic drive
- Shroud-style control box guard
- DC Motor controller
- Dual holding brakes
- Proportional controls for drive & lift functions
- 0.90 m roll out extension deck
- 24V DC power source
- Low voltage battery protection
- Relay based control system
- Colour coded and numbered wiring system
- 25% gradeability
- Solid rubber, non-marking tyres
- Pothole protection system
- Wiring for AC outlet on platform
- Tilt alarm with drive & lift cut-out
- Overload sensing system
- Lowering warning system
- Operator horn
- Half height spring hinged gate
- Hinged railing system
- Lanyard attachment points
- Forklift pockets and tie down/lift lugs