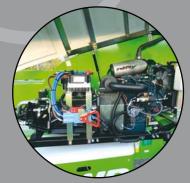

### **Hybrid Power**

Versatile, fuel efficient & environmentally conscious

The **Height Rider 21 (HR21) Hybrid All-Wheel-Drive (AWD)** is one of a new generation of environmentally conscious work platforms from Niftylift. Combining advanced power-source technology with versatile AWD, it delivers outstanding performance from a compact and low-weight design.

On Diesel, the **HR21's** revolutionary **Hybrid** system can automatically utilise its electric motor to boost power whenever needed. This allows the **HR21 Hybrid AWD** to operate with a smaller engine, reducing fuel consumption and its exhaust purification system then further reduces CO/NOx, particulates, and noise emissions.

The **HR21 Hybrid AWD** can also operate on battery alone, making it ideal for indoor, quiet or clean applications. **Diesel Re-Gen** re-charges the batteries without a mains power source and a fast charge is achieved whenever the machine is idle and the engine is left running.