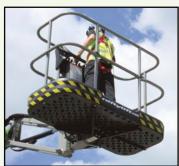

SiOPS™ as Standard Award winning

operator protection

Supplied by:

The HR21 Hybrid AWD also incorporates ToughCage and SiOPS™ technologies. A tough impact resistant composite base and larger cross-section steel give the ToughCage strength and durability, while SiOPS™ offers additional operator protection.