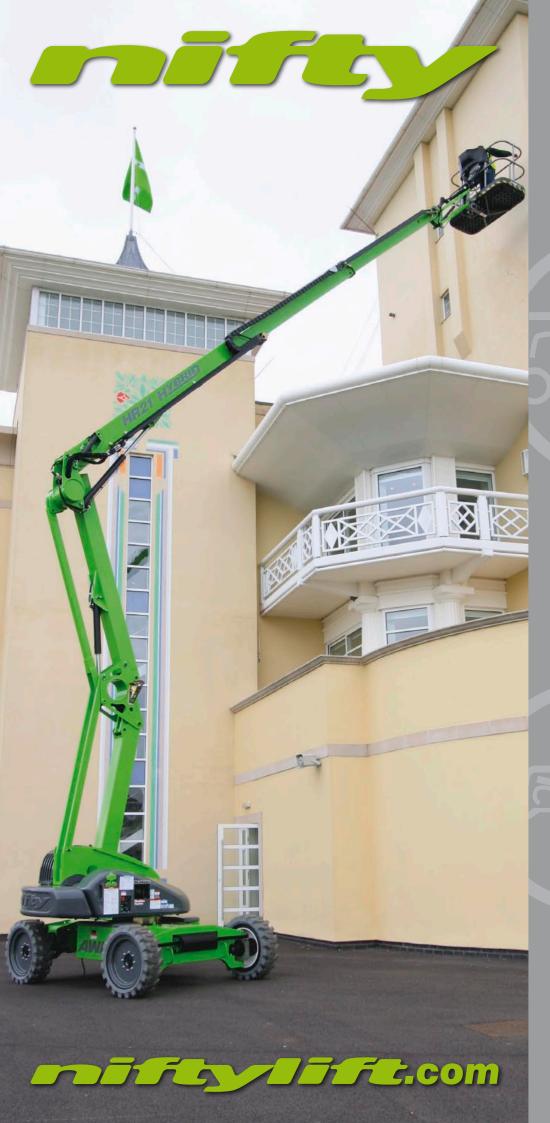

# SELF PROPELLED ACCESS PLATFORM

20.80m (68ft 3in)
Working height

12.50m (41ft)
Unrestricted working
outreach at 225kg

**40% Gradeability** AWD for rough terrain

**GVW Only 6,300kg**Lightest in its class

**Superb Manoeuvrability**4m outside turning radius

## Platform Rotation & Fly-Boom

Improved access to applications

### **Hybrid Power**

Versatile, fuel efficient & environmentally conscious

The **Height Rider 21 (HR21) Hybrid All-Wheel-Drive (AWD)** is one of a new generation of environmentally conscious work platforms from Niftylift. Combining advanced power-source technology with versatile AWD, it delivers outstanding performance from a compact and low-weight design.