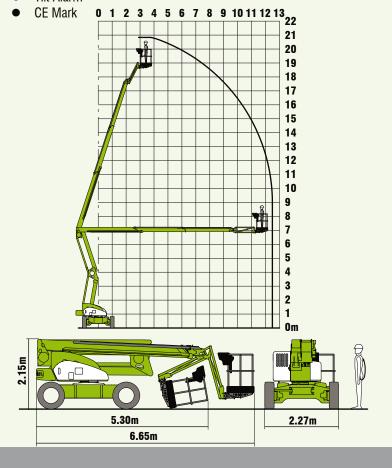

# SELF PROPELLED ACCESS PLATFORM

20.80m (68ft 3in)
Working height

12.50m (41ft)
Unrestricted working
outreach at 225kg

**40% Gradeability** AWD for rough terrain

**GVW Only 6,300kg**Lightest in its class

**Superb Manoeuvrability**4m outside turning radius

### **SPECIFICATIONS**

| <b>Working Height</b>           | 20.80m                                      | 68ft 3in           |
|---------------------------------|---------------------------------------------|--------------------|
| Platform Height                 | 18.80m                                      | 61ft 8in           |
| Working Outreach                | 12.50m                                      | 41ft               |
| Slew                            | 360°                                        |                    |
| Fly-Boom Arc                    | 150°                                        |                    |
| Width                           | 2.27m                                       | 7ft 5in            |
| Height                          | 2.15m                                       | 7ft                |
| Length - Stowed                 | 5.30m                                       | 17ft 5in           |
| - Overall                       | 6.65m                                       | 21ft 10in          |
| Minimum Weight                  | 6,220kg*                                    | 13,700lbs*         |
| <b>Turning Radius - Outside</b> | 4.00m                                       | 13ft               |
| Platform Rotation               | 100°                                        |                    |
| Platform Capacity               | 225kg                                       | 500lbs             |
| Platform Size                   | 1.80m x 0.85m                               | 5ft 11in x 2ft 9in |
| Drive Speed - 2x4               | 4.5kmph                                     | 2.8mph             |
| - 4x4                           | 2.25kmph                                    | 1.4mph             |
| Gradeability                    | 20% (2x4)                                   | 40% (4x4)          |
| Power System                    | Hybrid (Battery & Diesel) Kubota 722 (18Hp) |                    |
|                                 |                                             |                    |