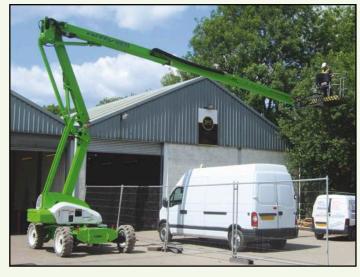

## Platform Rotation & Fly-Boom

Improved access to applications

### **Hybrid Power**

Versatile, fuel efficient & environmentally conscious

The **Height Rider 21 (HR21) Hybrid All-Wheel-Drive (AWD)** is one of a new generation of environmentally conscious work platforms from Niftylift. Combining advanced power-source technology with versatile AWD, it delivers outstanding performance from a compact and low-weight design.